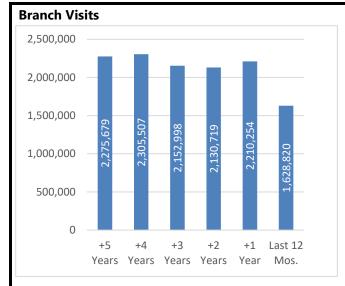

#### May and Rolling 12-Month Comparison

|                       | May<br>2020 | May<br>2019 | % Change<br>May Year<br>Over Year | Rolling<br>Last<br>12 Months | Rolling<br>12 Months<br>+1 Year | % Change<br>Year Over<br>Year |
|-----------------------|-------------|-------------|-----------------------------------|------------------------------|---------------------------------|-------------------------------|
| Branch Visits         | 518         | 173,009     | -99.7%                            | 1,628,820                    | 2,210,254                       | -26.3%                        |
| Catalog Visits        | 45,185      | 134,619     | -66.4%                            | 1,362,239                    | 1,657,933                       | -17.8%                        |
| Public Website Visits | 48,615      | 150,036     | -67.6%                            | 1,524,583                    | 1,869,437                       | -18.4%                        |

In response to the COVID-19 outbreak, all PCLS branches closed to the public at 6:00 PM on Friday, March 13<sup>th</sup> 2020. All branches remained closed to the public for the remainder of the month of March, and was closed for all of April and May. Wi-Fi Sessions Note: Public Wi-Fi is turned off, but Staff Wi-Fi is still on at ACL accounting for the 118 sessions.