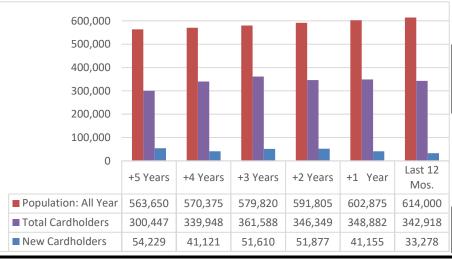

#### **PCLS Cardholder Statistics**

#### May and Rolling 12-Month Comparison

|                       | May<br>2020 | May<br>2019 | % Change<br>May Year<br>Over Year | Rolling<br>Last<br>12 Months | Rolling<br>12 Months<br>+1 Year | % Change<br>Year Over<br>Year |
|-----------------------|-------------|-------------|-----------------------------------|------------------------------|---------------------------------|-------------------------------|
| Branch Visits         | 518         | 173,009     | -99.7%                            | 1,628,820                    | 2,210,254                       | -26.3%                        |
| Catalog Visits        | 45,185      | 134,619     | -66.4%                            | 1,362,239                    | 1,657,933                       | -17.8%                        |
| Public Website Visits | 48,615      | 150,036     | -67.6%                            | 1,524,583                    | 1,869,437                       | -18.4%                        |