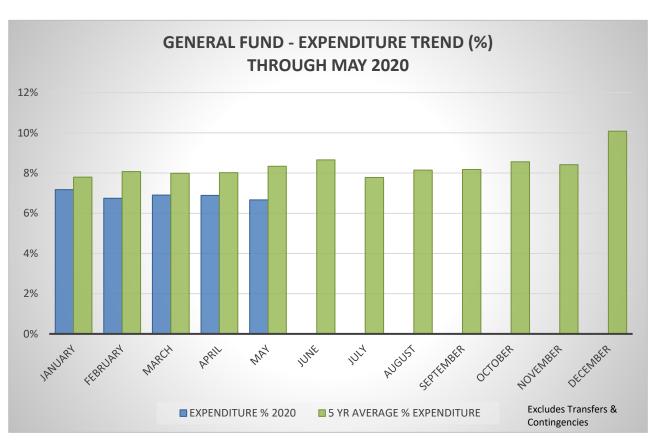

#### May

- On May 31, the Library recorded \$3.7 million of property tax revenue, which in total for the first half of the year amounts to about a 10% reduction, an improvement over the previous month.
- 54120. Includes Microsoft Premier Support annual renewal.

#### April

- By April 30 (prior to the large receipts of property tax deposits), the Library's General Fund balance was at \$1.1 million. The Library began to implement cash flow management pre-Levy Lid Lift in anticipation of significant reductions or deferrals of revenue.
- On April 30, the Library recorded \$13.7 million of property tax revenue, which in total for the first half of the year amounts to about a 20% reduction.
- 35970. Fines and Fees have dropped considerably amounting to a permanent loss in revenue for the fiscal year.
- 54998. US Bank payments have not yet been distributed to their object codes.

#### January – March (Quarter 1)

- 54998. US Bank payments have not yet been distributed to their object codes.
- In the US Bank clearing, over half of the added \$567,000 for the month is in IT purchases that will be moved to the Capital Fund.
- Due to the Governor's Stay at Home order, significant cash was not reinvested in case emergency funds were needed, as approved by the Board of Trustees.
- Accounts Payable is now fully utilizing Munis to pay significantly more invoices and are catching up on the backlog of payments to utilities and materials vendors.
- Most activity was personnel only, due to transitioning to Munis for Accounts Payable.
- 54998. US Bank payments have not yet been distributed to their object codes.