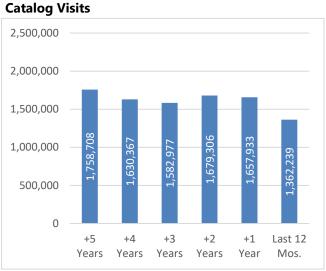

#### May and Rolling 12-Month Comparison

|                       | May<br>2020 | May<br>2019 | % Change<br>May Year<br>Over Year | Rolling<br>Last<br>12 Months | Rolling<br>12 Months<br>+1 Year | % Change<br>Year Over<br>Year |
|-----------------------|-------------|-------------|-----------------------------------|------------------------------|---------------------------------|-------------------------------|
| Branch Visits         | 518         | 173,009     | -99.7%                            | 1,628,820                    | 2,210,254                       | -26.3%                        |
| Catalog Visits        | 45,185      | 134,619     | -66.4%                            | 1,362,239                    | 1,657,933                       | -17.8%                        |
| Public Website Visits | 48,615      | 150,036     | -67.6%                            | 1,524,583                    | 1,869,437                       | -18.4%                        |

New columns have been added to the above data tables to show the year over year change between May 2019 and May 2020.

-Board-Agenda-Packet-07-08-2020---Page