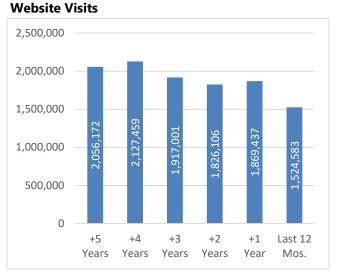

#### May and Rolling 12-Month Comparison

|                       | May<br>2020 | May<br>2019 | % Change<br>May Year<br>Over Year | Rolling<br>Last<br>12 Months | Rolling<br>12 Months<br>+1 Year | % Change<br>Year Over<br>Year |
|-----------------------|-------------|-------------|-----------------------------------|------------------------------|---------------------------------|-------------------------------|
| Branch Visits         | 518         | 173,009     | -99.7%                            | 1,628,820                    | 2,210,254                       | -26.3%                        |
| Catalog Visits        | 45,185      | 134,619     | -66.4%                            | 1,362,239                    | 1,657,933                       | -17.8%                        |
| Public Website Visits | 48,615      | 150,036     | -67.6%                            | 1,524,583                    | 1,869,437                       | -18.4%                        |

New columns have been added to the above data tables to show the year over year change between May 2019 and May 2020.

-Board-Agenda-Packet-07-08-2020---Page