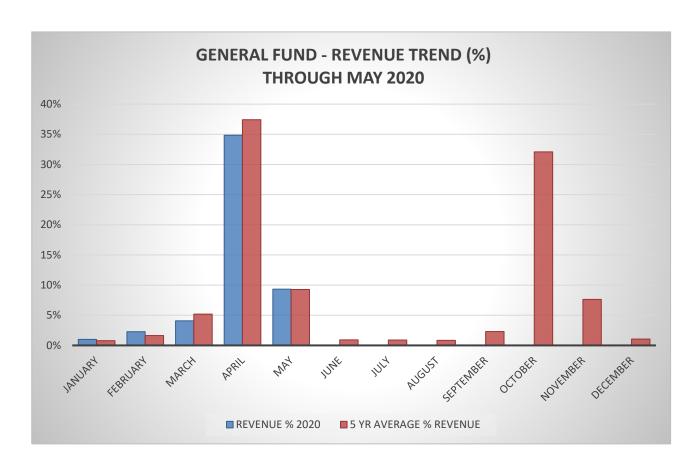

#### May

- On May 31, the Library recorded \$3.7 million of property tax revenue, which in total for the first half of the year amounts to about a 10% reduction, an improvement over the previous month.
- 54120. Includes Microsoft Premier Support annual renewal.

#### April

- By April 30 (prior to the large receipts of property tax deposits), the Library's General Fund balance was at \$1.1 million. The Library began to implement cash flow management pre-Levy Lid Lift in anticipation of significant reductions or deferrals of revenue.
- On April 30, the Library recorded \$13.7 million of property tax revenue, which in total for the first half of the year amounts to about a 20% reduction.
- 35970. Fines and Fees have dropped considerably amounting to a permanent loss in revenue for the fiscal year.
- 54998. US Bank payments have not yet been distributed to their object codes.

#### January – March (Quarter 1)

- 54998. US Bank payments have not yet been distributed to their object codes.
- In the US Bank clearing, over half of the added \$567,000 for the month is in IT purchases that will be moved to the Capital Fund.
- Due to the Governor's Stay at Home order, significant cash was not reinvested in case emergency funds were needed, as approved by the Board of Trustees.
- Accounts Payable is now fully utilizing Munis to pay significantly more invoices and are catching up on the backlog of payments to utilities and materials vendors.
- Most activity was personnel only, due to transitioning to Munis for Accounts Payable.
- 54998. US Bank payments have not yet been distributed to their object codes.