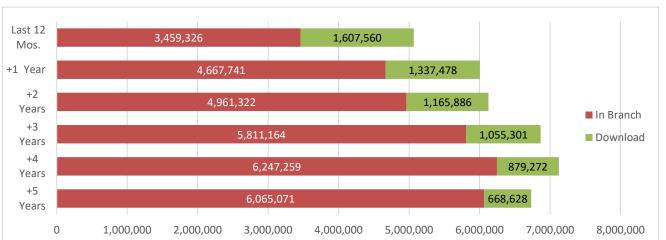

### **Activity - May 2020**

|                       |          | Chec        | kouts     |          |          | Visit            | ors**          |          |
|-----------------------|----------|-------------|-----------|----------|----------|------------------|----------------|----------|
| Location              | May 2020 | Last 12 Mo. | +1 Year   | % Change | May 2020 | Last 12 Mo.      | +1 Year        | % Change |
| Administrative Center | 67       | 48,949      | 72,174    | -32.2%   | 24       | 22,451           | 30,819         | -27.2%   |
| Anderson Island       | 0        | 8,255       | 16,650    | -50.4%   | No D     | oor Counter f    | or Anderson    | Island   |
| Bonney Lake           | 88       | 216,590     | 272,386   | -20.5%   | 49       | 88,241           | 123,949        | -28.8%   |
| Buckley               | 66       | 67,963      | 89,878    | -24.4%   | 34       | 36,197           | 47,893         | -24.4%   |
| DuPont                | 3        | 93,456      | 119,531   | -21.8%   | 6        | 40,766           | 53,518         | -23.8%   |
| Eatonville            | 0        | 75,325      | 109,684   | -31.3%   | 20       | 59,974           | 84,095         | -28.7%   |
| Fife                  | 8        | 51,895      | 69,606    | -25.4%   | 12       | 29,935           | 41,507         | -27.9%   |
| Gig Harbor            | 112      | 477,422     | 649,185   | -26.5%   | 78       | 175,875          | 231,402        | -24.0%   |
| Graham                | 17       | 188,580     | 245,524   | -23.2%   | 13       | 75,428           | 98,029         | -23.1%   |
| Inter-Library Loan    | 0        | 3,230       | 5,292     | -39.0%   | No       | "visitors" for I | nter-Library L | .oan     |
| Key Center            | 7        | 119,448     | 162,184   | -26.4%   | 3        | 46,602           | 72,498         | -35.7%   |
| Lakewood              | 93       | 334,581     | 467,542   | -28.4%   | 26       | 200,485          | 282,264        | -29.0%   |
| Milton / Edgewood     | 71       | 113,586     | 149,973   | -24.3%   | 64       | 59,511           | 78,900         | -24.6%   |
| Orting                | 15       | 71,191      | 92,071    | -22.7%   | 12       | 35,747           | 47,887         | -25.4%   |
| Overdrive             | 157,580  | 1,509,772   | 1,270,863 | 18.8%    | 23,212   | 273,898          | 241,318        | 13.5%    |
| Outreach              | 0        | 45,780      | 50,496    | -9.3%    | 0        | 11,362           | 11,220         | 1.3%     |
| Parkland / Spanaway   | 51       | 280,882     | 385,646   | -27.2%   | 23       | 194,522          | 253,958        | -23.4%   |
| South Hill            | 135      | 411,249     | 565,031   | -27.2%   | 6        | 136,482          | 183,998        | -25.8%   |
| Steilacoom            | 4        | 92,335      | 118,174   | -21.9%   | 51       | 68,268           | 91,653         | -25.5%   |
| Summit                | 20       | 176,854     | 232,037   | -23.8%   | 11       | 68,729           | 92,704         | -25.9%   |
| Sumner                | 87       | 175,037     | 243,567   | -28.1%   | 20       | 94,086           | 127,508        | -26.2%   |
| Tillicum              | 0        | 25,184      | 32,279    | -22.0%   | 3        | 25,293           | 37,407         | -32.4%   |
| University Place      | 144      | 381,534     | 518,831   | -26.5%   | 63       | 158,866          | 219,045        | -27.5%   |
| Total                 | 158,568  | 4,969,098   | 5,938,604 | -16.3%   | 23,730   | 1,902,718        | 2,451,572      | -22.4%   |