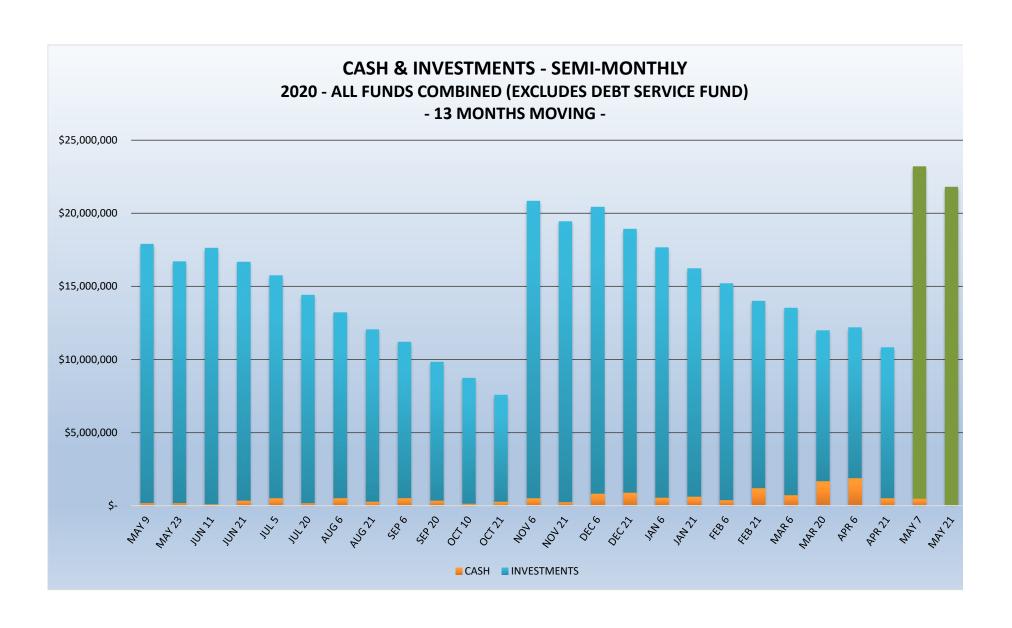

### PIERCE COUNTY LIBRARY SYSTEM STATEMENT OF FINANCIAL POSITION May 31, 2020

|                                  | GE | ENERAL FUND  | SP | ECIAL PURPOSE<br>FUND | S  | LEVY<br>USTAINABILITY<br>FUND | DEBT SERVICE<br>FUND |        | CAPITAL<br>MPROVEMENT<br>ROJECTS FUND |
|----------------------------------|----|--------------|----|-----------------------|----|-------------------------------|----------------------|--------|---------------------------------------|
| ASSETS                           |    |              |    |                       |    |                               |                      |        |                                       |
| Current Assets                   |    |              |    |                       |    |                               |                      |        |                                       |
| Cash                             | \$ | 3,713,947    | \$ | 1,353                 | \$ | 2,794                         | \$                   | 506    | \$<br>50,563                          |
| Investments                      | \$ | 12,280,000   | \$ | 2,134,500             | \$ | 5,474,500                     | \$                   | 88,000 | \$<br>1,825,000                       |
| Deposits Refundable              | \$ | -            | \$ | -                     | \$ | -                             | \$                   | -      | \$<br>-                               |
| Total Current Assets             | \$ | 15,993,947   | \$ | 2,135,853             | \$ | 5,477,294                     | \$                   | 88,506 | \$<br>1,875,563                       |
| TOTAL ASSETS                     | \$ | 15,993,947   | \$ | 2,135,853             | \$ | 5,477,294                     | \$                   | 88,506 | \$<br>1,875,563                       |
| LIABILITIES                      |    |              |    |                       |    |                               |                      |        |                                       |
| Current Liabilities              |    |              |    |                       |    |                               |                      |        |                                       |
| Warrants Payable                 | \$ | -            | \$ | -                     | \$ | -                             | \$                   | -      | \$<br>-                               |
| Sales Tax Payable                | \$ | 787          | \$ | -                     | \$ | -                             | \$                   | -      | \$<br>-                               |
| Payroll Payable                  | \$ | 146,218      | \$ | -                     | \$ | -                             | \$                   | -      | \$<br>-                               |
| US Bank Payable                  | \$ | -            | \$ | -                     | \$ | -                             | \$                   | -      | \$<br>-                               |
| Total Current Liabilities        | \$ | 147,005      | \$ | -                     | \$ | -                             | \$                   | -      | \$<br>-                               |
| TOTAL LIABILITIES                | \$ | 147,005      | \$ | -                     | \$ | -                             | \$                   | -      | \$<br>-                               |
| FUND BALANCE                     |    |              |    |                       |    |                               |                      |        |                                       |
| Reserve for Encumbrances         | \$ | -            | \$ | -                     | \$ | -                             | \$                   | -      | \$<br>-                               |
| Election Set-Aside               |    |              | \$ | 940,451               | \$ | -                             |                      |        |                                       |
| Land/Property/Facility Set-Aside |    |              | \$ | 1,130,117             | \$ | -                             |                      |        |                                       |
| Unreserved Fund Balance          | \$ | 15,846,942   | \$ | 65,286                | \$ | 5,477,294                     | \$                   | 88,506 | \$<br>1,875,563                       |
| TOTAL FUND BALANCE               | \$ | 15,846,942   | \$ | 2,135,853             | \$ | 5,477,294                     | \$                   | 88,506 | \$<br>1,875,563                       |
| TOTAL LIABILITIES & FUND BALANCE | \$ | 15,993,947   | \$ | 2,135,853             | \$ | 5,477,294                     | \$                   | 88,506 | \$<br>1,875,563                       |
|                                  |    |              |    |                       | _  |                               |                      |        | <br>                                  |
| BEGINNING FUND BALANCE, 01/01/20 | \$ | 9,043,433    |    | 2,125,222             | •  | 5,450,000                     | \$                   |        | \$<br>2,182,855                       |
| YTD Revenue                      | \$ | 20,466,638   |    | 10,631                | \$ | 27,294                        | \$                   | 420    | \$<br>10,445                          |
| Transfers In/(Out)               | \$ | -            | \$ | -                     | \$ | -                             | \$                   | -      | \$<br>-                               |
| YTD Expenditures                 | \$ | (13,663,130) |    | -                     | \$ | -                             | \$                   | -      | \$<br>(317,736                        |
| ENDING FUND BALANCE, 05/31/20    | \$ | 15,846,942   | \$ | 2,135,853             | \$ | 5,477,294                     | \$                   | 88,506 | \$<br>1,875,563                       |
| TAXES RECEIVABLE                 | \$ | 21,464,956   | \$ | -                     | \$ | -                             | \$                   | -      | \$<br>-                               |

### PIERCE COUNTY LIBRARY SYSTEM COMPARATIVE STATEMENT OF FINANCIAL POSITION General Fund as of May 31, 2020

|                                      |                                                | 31/2019          |         | /30/2019         |         | IISTORICAL<br>5/31/2019 |    | ISTORICAL<br>5/30/2019 |    | ISTORICAL<br>7/31/2019 |        | ISTORICAL<br>3/31/2019 |    | STORICAL<br>/30/2019 |    | ISTORICAL<br>0/31/2019 |    | HISTORICAL       |        | STORICAL<br>2/31/2019  |         | ORICAL<br>1/2020 |        | ISTORICAL<br>/29/2020 |    | STORICAL<br>/31/2020 |         | STORICAL<br>/30/2020 |    | CURRENT<br>5/31/2020 |
|--------------------------------------|------------------------------------------------|------------------|---------|------------------|---------|-------------------------|----|------------------------|----|------------------------|--------|------------------------|----|----------------------|----|------------------------|----|------------------|--------|------------------------|---------|------------------|--------|-----------------------|----|----------------------|---------|----------------------|----|----------------------|
| ASSETS                               | - 0,                                           | 01, 1010         |         | ,00,2025         | -       | 0,02,2020               |    | ,, 50, 2025            | •  | ,02,2023               | ·      | ,,02,2025              | ٠, | ,00,2025             | _  | 0,01,1013              |    | 11,00,1015       |        | ,, 02, 2023            | -, -    | -, -0-0          |        | , 25, 2020            | ٠, | 02, 2020             | •       | , 50, 2020           | _  | ,, 52, 2525          |
| Current Assets                       |                                                |                  |         |                  |         |                         |    |                        |    |                        |        |                        |    |                      |    |                        |    |                  |        |                        |         |                  |        |                       |    |                      |         |                      |    |                      |
| Cash                                 | \$                                             | 2,800,867        | \$      | 15,229,013       | \$      | 2,894,686               | \$ | 482,335                | \$ | 321,593                | \$     | 577,105                | \$ | 1,253,381            | \$ | 9,491,633              | \$ | 2,526,528        | \$     | 9,222,405              | \$      | 878,667          | \$     | 1,823,571             | \$ | 3,212,353            | \$      | 14,272,498           | \$ | 3,713,947            |
| Investments                          | \$                                             | 1,700,000        | \$      |                  | \$      | 14,100,000              |    | 13,913,000             | \$ |                        | \$     |                        | \$ | 5,940,000            | \$ | 3,890,000              | \$ | 10,390,000       | \$     | - \$                   | \$!     | 5,850,000        | \$     | 3,150,000             |    | 650,000              | \$      |                      | \$ | 12,280,000           |
| Deposits Refundable                  | \$                                             | -                | \$      | -                | \$      | 25,019                  | \$ | 25,019                 | \$ | 25,888                 | \$     | -                      | \$ | -                    | \$ | -                      | \$ | -                | \$     | - \$                   | \$      | -                | \$     | -                     | \$ | -                    | \$      | -                    | \$ | -                    |
| <b>Total Current Assets</b>          | \$                                             | 4,500,867        | \$      | 16,929,013       | \$      | 17,019,705              | \$ | 14,420,353             | \$ | 10,800,481             | \$     | 8,720,105              | \$ | 7,193,381            | \$ | 13,381,633             | \$ | 12,916,528       | \$     | 9,222,405              | \$ 6    | 6,728,667        | \$     | 4,973,571             | \$ | 3,862,353            | \$      | 14,922,498           | \$ | 15,993,947           |
| TOTAL ASSETS                         | \$                                             | 4,500,867        | \$      | 16,929,013       | \$      | 17,019,705              | \$ | 14,420,353             | \$ | 10,800,481             | \$     | 8,720,105              | \$ | 7,193,381            | \$ | 13,381,633             | \$ | 12,916,528       | \$     | 9,222,405              | \$ 6    | 5,728,667        | \$     | 4,973,571             | \$ | 3,862,353            | \$      | 14,922,498           | \$ | 15,993,947           |
| LIABILITIES                          |                                                |                  |         |                  |         |                         |    |                        |    |                        |        |                        |    |                      |    |                        |    |                  |        |                        |         |                  |        |                       |    |                      |         |                      |    |                      |
| Current Liabilities                  |                                                |                  |         |                  |         |                         |    |                        |    |                        |        |                        |    |                      |    |                        |    |                  |        |                        |         |                  |        |                       |    |                      |         |                      |    |                      |
| Warrants Payable                     |                                                | 70 500           |         | 400 570          |         | 425 500                 |    | 05.540                 |    | 22.200                 |        | 00.440                 |    | 200 402              |    |                        |    | 400 400          |        | (404)                  |         |                  |        |                       |    |                      |         |                      |    |                      |
| •                                    | \$                                             | 79,533           | \$      | 122,578          |         | 125,580                 |    | 86,612                 |    | ,                      | \$     | 98,418                 |    | 308,102              |    | 117,447                |    | 122,483          | \$     | (491) \$               |         | -                | \$     | -                     | \$ | -                    | \$      | -                    | \$ | -                    |
| Sales Tax Payable<br>Payroll Payable | \$<br>c                                        | 1,997<br>110,110 | \$<br>¢ | 2,319<br>130,627 | \$<br>د | 2,516<br>148,517        |    | 2,471<br>170,543       |    | 3,515<br>126,068       | Ş<br>د | 2,825<br>148,456       |    | 2,606<br>171,461     |    | 4,641<br>130,737       | -  | 2,909<br>152,520 | Ş<br>د | 6,893 \$<br>172,006 \$ | \$<br>¢ | 8,388<br>131,287 | Ş<br>د | 9,747<br>154,329      |    | 10,306<br>174,402    | \$<br>د | 10,306<br>130,122    |    | 787<br>146,218       |
| Total Current Liabilities            | <del>-</del>                                   | 191,639          |         | 255,525          | ċ       | 276,613                 |    | 259,626                |    | 162,873                | خ      | 249,699                | ċ  | 482,169              | خ  | 252,825                |    | 277,912          | ċ      | 178,407                | ċ       | 139,676          | ٠      | 164,077               |    | 184,708              | ċ       | 140,427              |    | 147,005              |
| Total current Liabilities            | <u>,                                      </u> | 131,033          | ,       | 233,323          | 7       | 270,013                 | ,  | 233,020                | ,  | 102,073                | 7      | 243,033                | ,  | 402,103              | ,  | 232,023                | ,  | 277,312          | ,      | 170,407                | ,       | 133,070          | ,      | 104,077               | 7  | 104,700              | ,       | 140,427              | 7  | 147,003              |
| TOTAL LIABILITIES                    | \$                                             | 191,639          | \$      | 255,525          | \$      | 276,613                 | \$ | 259,626                | \$ | 162,873                | \$     | 249,699                | \$ | 482,169              | \$ | 252,825                | \$ | 277,912          | \$     | 178,407                | \$      | 139,676          | \$     | 164,077               | \$ | 184,708              | \$      | 140,427              | \$ | 147,005              |
| FUND BALANCE                         |                                                |                  |         |                  |         |                         |    |                        |    |                        |        |                        |    |                      |    |                        |    |                  |        |                        |         |                  |        |                       |    |                      |         |                      |    |                      |
| Reserve for Encumbrance              | Ś                                              | 1.240.119        | \$      | 1.410.091        | Ś       | 1.359.549               | Ś  | 953,035                | Ś  | 884,939                | Ś      | 778,093                | Ś  | 587.377              | Ś  | 483,460                | \$ | 292,123          | Ś      | (1,861)                | \$      | _                | Ś      | _                     | Ś  | _                    | \$      | _                    | Ś  | -                    |
| Unreserved Fund Balance              | \$                                             | 3,069,109        |         | , -,             | \$      | 15,383,543              |    | 13,207,692             | \$ | 9,752,669              | \$     | 7,692,313              | \$ | 6,123,836            | \$ | 12,645,348             | \$ | 12,346,493       | \$     | 9,045,858              |         | 6,588,991        | \$     | 4,809,495             | \$ | 3,677,645            | \$      | 14,782,070           | \$ | 15,846,942           |
| TOTAL FUND BALANCE                   | \$                                             | 4,309,228        | \$      | 16,673,488       | \$      | 16,743,092              | \$ | 14,160,727             | \$ | 10,637,608             | \$     | 8,470,406              | \$ | 6,711,213            | \$ | 13,128,808             | \$ | 12,638,616       | \$     | 9,043,998              | \$ 6    | 5,588,991        | \$     | 4,809,495             | \$ | 3,677,645            | \$      | 14,782,070           | \$ | 15,846,942           |
| TOTAL LIABILITIES & FUND BALANCE     | \$                                             | 4,500,867        | \$      | 16,929,013       | \$      | 17,019,705              | \$ | 14,420,353             | \$ | 10,800,481             | \$     | 8,720,105              | \$ | 7,193,381            | \$ | 13,381,633             | \$ | 12,916,528       | \$     | 9,222,405              | \$ 6    | 6,728,667        | \$     | 4,973,571             | \$ | 3,862,353            | \$      | 14,922,498           | \$ | 15,993,947           |
| PROPERTY TAXES RECEIVABLE            | \$ :                                           | 36,413,384       | \$      | 21,545,105       | \$      | 18,923,154              | \$ | 18,759,756             | \$ | 18,640,957             | \$     | 18,445,389             | \$ | 17,731,390           | \$ | 3,132,650              | \$ | 887,773          | \$     | 709,314                | \$ 41   | 1,259,626        | \$     | 40,435,226            | \$ | 38,840,000           | \$      | 25,069,543           | \$ | 21,464,956           |