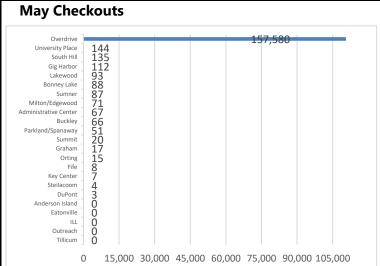

### **Activity - May 2020**

|                       |          | Chec        | kouts     |          |          | Visit            | ors**          |          |
|-----------------------|----------|-------------|-----------|----------|----------|------------------|----------------|----------|
| Location              | May 2020 | Last 12 Mo. | +1 Year   | % Change | May 2020 | Last 12 Mo.      | +1 Year        | % Change |
| Administrative Center | 67       | 48,949      | 72,174    | -32.2%   | 24       | 22,451           | 30,819         | -27.2%   |
| Anderson Island       | 0        | 8,255       | 16,650    | -50.4%   | No D     | oor Counter f    | or Anderson    | Island   |
| Bonney Lake           | 88       | 216,590     | 272,386   | -20.5%   | 49       | 88,241           | 123,949        | -28.8%   |
| Buckley               | 66       | 67,963      | 89,878    | -24.4%   | 34       | 36,197           | 47,893         | -24.4%   |
| DuPont                | 3        | 93,456      | 119,531   | -21.8%   | 6        | 40,766           | 53,518         | -23.8%   |
| Eatonville            | 0        | 75,325      | 109,684   | -31.3%   | 20       | 59,974           | 84,095         | -28.7%   |
| Fife                  | 8        | 51,895      | 69,606    | -25.4%   | 12       | 29,935           | 41,507         | -27.9%   |
| Gig Harbor            | 112      | 477,422     | 649,185   | -26.5%   | 78       | 175,875          | 231,402        | -24.0%   |
| Graham                | 17       | 188,580     | 245,524   | -23.2%   | 13       | 75,428           | 98,029         | -23.1%   |
| Inter-Library Loan    | 0        | 3,230       | 5,292     | -39.0%   | No       | "visitors" for I | nter-Library L | .oan     |
| Key Center            | 7        | 119,448     | 162,184   | -26.4%   | 3        | 46,602           | 72,498         | -35.7%   |
| Lakewood              | 93       | 334,581     | 467,542   | -28.4%   | 26       | 200,485          | 282,264        | -29.0%   |
| Milton / Edgewood     | 71       | 113,586     | 149,973   | -24.3%   | 64       | 59,511           | 78,900         | -24.6%   |
| Orting                | 15       | 71,191      | 92,071    | -22.7%   | 12       | 35,747           | 47,887         | -25.4%   |
| Overdrive             | 157,580  | 1,509,772   | 1,270,863 | 18.8%    | 23,212   | 273,898          | 241,318        | 13.5%    |
| Outreach              | 0        | 45,780      | 50,496    | -9.3%    | 0        | 11,362           | 11,220         | 1.3%     |
| Parkland / Spanaway   | 51       | 280,882     | 385,646   | -27.2%   | 23       | 194,522          | 253,958        | -23.4%   |
| South Hill            | 135      | 411,249     | 565,031   | -27.2%   | 6        | 136,482          | 183,998        | -25.8%   |
| Steilacoom            | 4        | 92,335      | 118,174   | -21.9%   | 51       | 68,268           | 91,653         | -25.5%   |
| Summit                | 20       | 176,854     | 232,037   | -23.8%   | 11       | 68,729           | 92,704         | -25.9%   |
| Sumner                | 87       | 175,037     | 243,567   | -28.1%   | 20       | 94,086           | 127,508        | -26.2%   |
| Tillicum              | 0        | 25,184      | 32,279    | -22.0%   | 3        | 25,293           | 37,407         | -32.4%   |
| University Place      | 144      | 381,534     | 518,831   | -26.5%   | 63       | 158,866          | 219,045        | -27.5%   |
| Total                 | 158,568  | 4,969,098   | 5,938,604 | -16.3%   | 23,730   | 1,902,718        | 2,451,572      | -22.4%   |