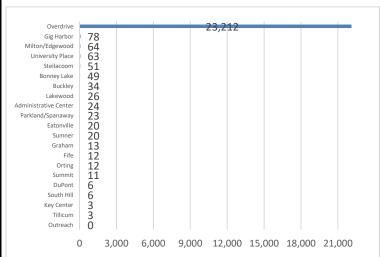

### **Activity - May 2020**

|                       |          | Chec        | kouts     |          |          | Visit            | ors**          |          |
|-----------------------|----------|-------------|-----------|----------|----------|------------------|----------------|----------|
| Location              | May 2020 | Last 12 Mo. | +1 Year   | % Change | May 2020 | Last 12 Mo.      | +1 Year        | % Change |
| Administrative Center | 67       | 48,949      | 72,174    | -32.2%   | 24       | 22,451           | 30,819         | -27.2%   |
| Anderson Island       | 0        | 8,255       | 16,650    | -50.4%   | No D     | oor Counter f    | or Anderson    | Island   |
| Bonney Lake           | 88       | 216,590     | 272,386   | -20.5%   | 49       | 88,241           | 123,949        | -28.8%   |
| Buckley               | 66       | 67,963      | 89,878    | -24.4%   | 34       | 36,197           | 47,893         | -24.4%   |
| DuPont                | 3        | 93,456      | 119,531   | -21.8%   | 6        | 40,766           | 53,518         | -23.8%   |
| Eatonville            | 0        | 75,325      | 109,684   | -31.3%   | 20       | 59,974           | 84,095         | -28.7%   |
| Fife                  | 8        | 51,895      | 69,606    | -25.4%   | 12       | 29,935           | 41,507         | -27.9%   |
| Gig Harbor            | 112      | 477,422     | 649,185   | -26.5%   | 78       | 175,875          | 231,402        | -24.0%   |
| Graham                | 17       | 188,580     | 245,524   | -23.2%   | 13       | 75,428           | 98,029         | -23.1%   |
| Inter-Library Loan    | 0        | 3,230       | 5,292     | -39.0%   | No       | "visitors" for I | nter-Library L | .oan     |
| Key Center            | 7        | 119,448     | 162,184   | -26.4%   | 3        | 46,602           | 72,498         | -35.7%   |
| Lakewood              | 93       | 334,581     | 467,542   | -28.4%   | 26       | 200,485          | 282,264        | -29.0%   |
| Milton / Edgewood     | 71       | 113,586     | 149,973   | -24.3%   | 64       | 59,511           | 78,900         | -24.6%   |
| Orting                | 15       | 71,191      | 92,071    | -22.7%   | 12       | 35,747           | 47,887         | -25.4%   |
| Overdrive             | 157,580  | 1,509,772   | 1,270,863 | 18.8%    | 23,212   | 273,898          | 241,318        | 13.5%    |
| Outreach              | 0        | 45,780      | 50,496    | -9.3%    | 0        | 11,362           | 11,220         | 1.3%     |
| Parkland / Spanaway   | 51       | 280,882     | 385,646   | -27.2%   | 23       | 194,522          | 253,958        | -23.4%   |
| South Hill            | 135      | 411,249     | 565,031   | -27.2%   | 6        | 136,482          | 183,998        | -25.8%   |
| Steilacoom            | 4        | 92,335      | 118,174   | -21.9%   | 51       | 68,268           | 91,653         | -25.5%   |
| Summit                | 20       | 176,854     | 232,037   | -23.8%   | 11       | 68,729           | 92,704         | -25.9%   |
| Sumner                | 87       | 175,037     | 243,567   | -28.1%   | 20       | 94,086           | 127,508        | -26.2%   |
| Tillicum              | 0        | 25,184      | 32,279    | -22.0%   | 3        | 25,293           | 37,407         | -32.4%   |
| University Place      | 144      | 381,534     | 518,831   | -26.5%   | 63       | 158,866          | 219,045        | -27.5%   |
| Total                 | 158,568  | 4,969,098   | 5,938,604 | -16.3%   | 23,730   | 1,902,718        | 2,451,572      | -22.4%   |