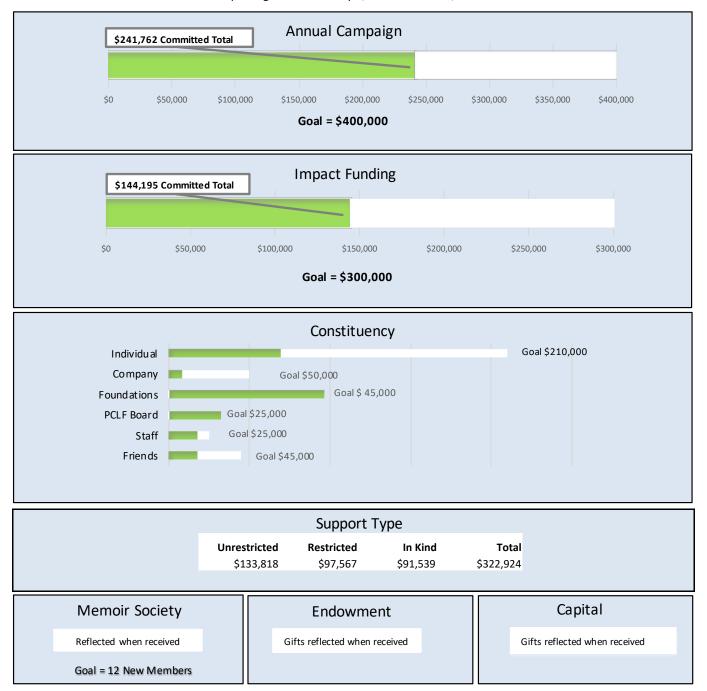

#### **Fundraising Performance Report**

Reporting Period: January 1, 2020 to June 26, 2020

#### **ROUTINE REPORTS**

Fundraising Performance Report – Foundation Director Dean Carrell reported the Foundation has raised nearly \$238,000 in annual campaign funds. A \$75,000 pass through grant to aid in census work has also been awarded.