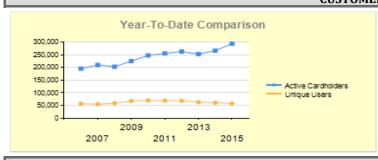

#### CUSTOMER SERVICE/PHILANTHROPY DASHBOARD - MARCH

### **CUSTOMERS**

|                       | Ma      |         |          |
|-----------------------|---------|---------|----------|
|                       | 2014    | 2015    | % Change |
| Active Cardholders    | 267,384 | 294,828 | 10.26%   |
| New Cards             | 9,971   | 3,309   | -66.81%  |
| Checkout Transactions | 97,116  | 88,861  | -8.50%   |
| Unique Users          | 41,392  | 38,525  | -6.93%   |