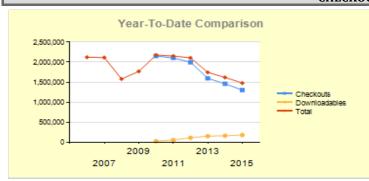

#### CUSTOMER SERVICE/PHILANTHROPY DASHBOARD - MARCH

### **CHECKOUTS**

|               | Ma      |         |          |
|---------------|---------|---------|----------|
|               | 2014    | 2015    | % Change |
| Checkouts     | 516,137 | 457,842 | -11.29%  |
| Downloadables | 54,487  | 61,040  | 12.03%   |
| Total         | 570,624 | 518,882 | -9.07%   |