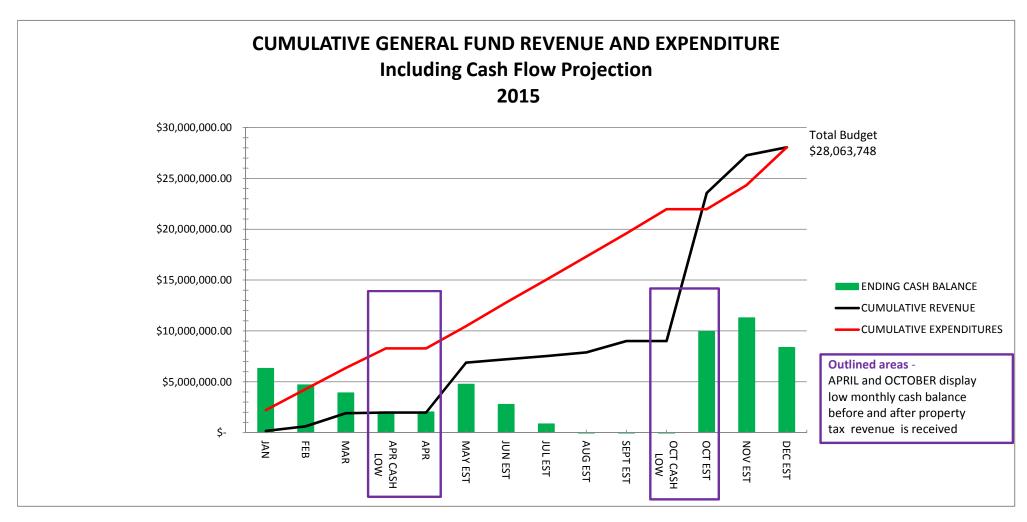

### PIERCE COUNTY LIBRARY SYSTEM

Statement of Revenue and Expenditures - INTERIM
Year to Date April 27, 2015
no pre-encumbrances

| `                                                 |    | ar to Date April 21<br>no pre-encumbra |    |              |           |            |        |                       |                       |
|---------------------------------------------------|----|----------------------------------------|----|--------------|-----------|------------|--------|-----------------------|-----------------------|
| General Fund                                      |    | 2015 Budget                            |    | ∕ear To Date | Enc       | umbrances  |        | <u>idget</u><br>lance | % of<br>Budget        |
| Revenue                                           |    |                                        |    |              |           |            |        |                       |                       |
| Property Tax/Investment Income & Other PC Revenue | \$ | 26,645,748                             | \$ | 1,610,867    | \$        | -          | \$ 25, | 034,881               | 6%                    |
| Other Revenue                                     | \$ | 1,418,000                              | \$ | 360,567      | \$        |            | \$ 1,0 | 057,433               | <u>25%</u>            |
| Total Revenue                                     | \$ | 28,063,748                             | \$ | 1,971,434    | \$        | -          | \$ 26, | 092,314               | 7%                    |
| Expenditures                                      |    |                                        |    |              |           |            |        |                       |                       |
| Personnel/Taxes and Benefits                      | \$ | 19,897,279.00                          | \$ | 6,322,275    | \$        | -          | \$ 13, | 575,004               | 32%                   |
| Materials                                         | \$ | 3,555,073                              | \$ | 988,266      | \$        | -          | . ,    | 566,807               | 28%                   |
| Maintenance and Operations                        |    | 3,769,484                              | \$ | 974,900      | \$        | 427,228    | \$ 2,  | 367,355               | 37%                   |
| Transfers Out                                     | \$ | 841,912                                | \$ | <u> </u>     | \$        | <u> </u>   | \$ 8   | 841,912               | <u>0%</u>             |
| Total Expenditures                                | \$ | 28,063,748                             | \$ | 8,285,442    | \$        | 427,228    | \$19,  | 351,078               | 31%                   |
| Excess/(Deficit)                                  |    |                                        | \$ | (6,314,008)  |           |            |        |                       |                       |
| (less encumbrances)                               |    |                                        |    | (427,228)    |           |            |        |                       |                       |
| Net Excess (Deficit)                              |    |                                        | \$ | (6,741,236)  |           |            |        |                       |                       |
| Debt Service Fund                                 |    | 2015 Budget                            |    | Year To Date | Enc       | cumbrances |        | <u>udget</u><br>lance | % of<br>Budget        |
|                                                   |    | 2013 Buuget                            | -  | rear 10 Date | EIIC      | umbrances  | Ба     | iance                 | buuget                |
| Revenue                                           | Φ. |                                        | •  | 00           | Φ.        |            | •      | (00)                  | 00/                   |
| Property Tax/Investment Income & Other PC Revenue |    | -                                      | \$ | 22           | \$        | -          | \$     | (22)                  | 0%                    |
| Other Revenue                                     | \$ | <u> </u>                               | \$ | <u>-</u>     | <u>\$</u> |            | \$     | - (00)                | <u>0%</u>             |
| Total Revenue                                     | \$ | -                                      | \$ | 22           | \$        | -          | \$     | (22)                  | 0%                    |
| Total Expenditures                                | \$ |                                        | \$ | -            | \$        | -          | \$     |                       | <u>0%</u>             |
| Net Excess (Deficit)                              |    |                                        | \$ | 22           |           |            |        |                       |                       |
| Capital Improvement Projects                      |    |                                        |    |              |           |            |        |                       |                       |
| Fund                                              |    | 2015 Budget                            | ,  | Year To Date | <b>-</b>  | umbrances  |        | <u>udget</u><br>lance | <u>% of</u><br>Budget |

| Capital Improvement Projects |                 |    |              |    |             | Budget          | % of       |
|------------------------------|-----------------|----|--------------|----|-------------|-----------------|------------|
| <u>Fund</u>                  | 2015 Budget     | _  | Year To Date | E  | ncumbrances | Balance         | Budget     |
| Revenue                      |                 |    |              |    |             |                 |            |
| Use of Fund Balance          | \$<br>1,027,588 | \$ | -            | \$ | -           | \$<br>1,027,588 | 0%         |
| Other Revenue                | \$<br>-         | \$ | 166,023      | \$ | -           | \$<br>(166,023) | 0%         |
| Transfers In                 | \$<br>841,912   | \$ |              | \$ |             | \$<br>841,912   | <u>0%</u>  |
| Total Revenue                | \$<br>1,869,500 | \$ | 166,023      | \$ | -           | \$<br>1,703,477 | 9%         |
| Expenditures                 |                 |    |              |    |             |                 |            |
| Maintenance and Operations   | \$<br>1,869,500 | \$ | 410,310      | \$ | 257,819     | \$<br>1,201,371 | <u>36%</u> |
| Total Expenditures           | \$<br>1,869,500 | \$ | 410,310      | \$ | 257,819     | \$<br>1,201,371 | 36%        |
| Excess/(Deficit)             |                 | \$ | (244,287)    |    |             |                 |            |
| (less encumbrances)          |                 |    | (257,819)    |    |             |                 |            |
| Net Excess (Deficit)         |                 | \$ | (502,107)    |    |             |                 |            |