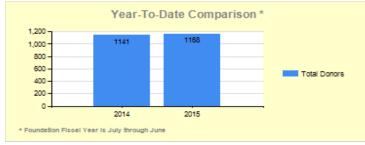

### PHILANTHROPY

|                         | Ma          |             |          |
|-------------------------|-------------|-------------|----------|
|                         | 2014        | 2015        | % Change |
| FoundationDonors        | 87          | 105         | 20.69%   |
| NewFoundationDonors     | 3           | 4           | 33.33%   |
| \$ Raised by Foundation | \$81,303.00 | \$27,402.00 | -66.30%  |
| \$ Provided by Friends  | \$0.00      | \$3,489.00  | 0.00%    |