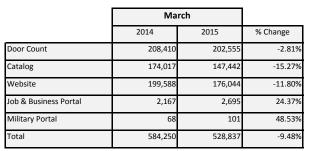

#### CUSTOMER SERVICE/PHILANTHROPY DASHBOARD - MARCH

### **CHECKOUTS**

|               | Ma      |         |          |
|---------------|---------|---------|----------|
|               | 2014    | 2015    | % Change |
| Checkouts     | 516,137 | 457,842 | -11.29%  |
| Downloadables | 54,487  | 61,040  | 12.03%   |
| Total         | 570,624 | 518,882 | -9.07%   |