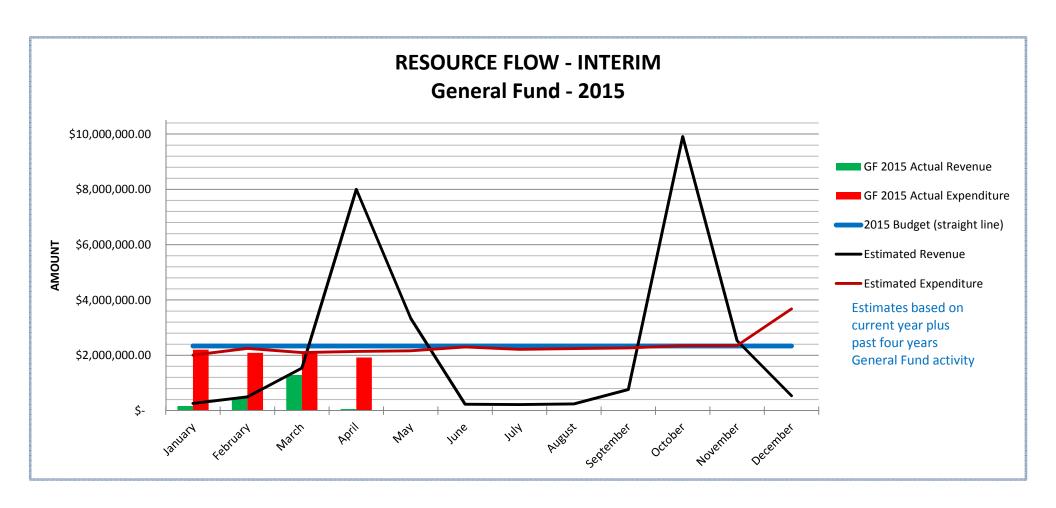

### Monthly Financial Reports April 27, 2015

- Pierce County Tax Revenue data was not available at time of publication.
- Expected tax revenue of \$8,600,000 in April.

Interim Reports prepared by Dale E. Hough PFO, CPFIM Finance Manager

### PIERCE COUNTY LIBRARY SYSTEM

Statement of Revenue and Expenditures - INTERIM
Year to Date April 27, 2015
no pre-encumbrances

| `                                                 |    | ar to Date April 21<br>no pre-encumbra |    |              |           |            |        |                       |                       |
|---------------------------------------------------|----|----------------------------------------|----|--------------|-----------|------------|--------|-----------------------|-----------------------|
| General Fund                                      |    | 2015 Budget                            |    | ∕ear To Date | Enc       | umbrances  |        | <u>idget</u><br>lance | % of<br>Budget        |
| Revenue                                           |    |                                        |    |              |           |            |        |                       |                       |
| Property Tax/Investment Income & Other PC Revenue | \$ | 26,645,748                             | \$ | 1,610,867    | \$        | -          | \$ 25, | 034,881               | 6%                    |
| Other Revenue                                     | \$ | 1,418,000                              | \$ | 360,567      | \$        |            | \$ 1,0 | 057,433               | <u>25%</u>            |
| Total Revenue                                     | \$ | 28,063,748                             | \$ | 1,971,434    | \$        | -          | \$ 26, | 092,314               | 7%                    |
| Expenditures                                      |    |                                        |    |              |           |            |        |                       |                       |
| Personnel/Taxes and Benefits                      | \$ | 19,897,279.00                          | \$ | 6,322,275    | \$        | -          | \$ 13, | 575,004               | 32%                   |
| Materials                                         | \$ | 3,555,073                              | \$ | 988,266      | \$        | -          | . ,    | 566,807               | 28%                   |
| Maintenance and Operations                        |    | 3,769,484                              | \$ | 974,900      | \$        | 427,228    | \$ 2,  | 367,355               | 37%                   |
| Transfers Out                                     | \$ | 841,912                                | \$ | <u> </u>     | \$        | <u> </u>   | \$ 8   | 841,912               | <u>0%</u>             |
| Total Expenditures                                | \$ | 28,063,748                             | \$ | 8,285,442    | \$        | 427,228    | \$19,  | 351,078               | 31%                   |
| Excess/(Deficit)                                  |    |                                        | \$ | (6,314,008)  |           |            |        |                       |                       |
| (less encumbrances)                               |    |                                        |    | (427,228)    |           |            |        |                       |                       |
| Net Excess (Deficit)                              |    |                                        | \$ | (6,741,236)  |           |            |        |                       |                       |
| Debt Service Fund                                 |    | 2015 Budget                            |    | Year To Date | Enc       | cumbrances |        | <u>udget</u><br>lance | % of<br>Budget        |
|                                                   |    | 2013 Buuget                            | -  | rear 10 Date | EIIC      | umbrances  | Ба     | iance                 | buuget                |
| Revenue                                           | Φ. |                                        | •  | 00           | Φ.        |            | •      | (00)                  | 00/                   |
| Property Tax/Investment Income & Other PC Revenue |    | -                                      | \$ | 22           | \$        | -          | \$     | (22)                  | 0%                    |
| Other Revenue                                     | \$ | <u> </u>                               | \$ | <u>-</u>     | <u>\$</u> |            | \$     | - (00)                | <u>0%</u>             |
| Total Revenue                                     | \$ | -                                      | \$ | 22           | \$        | -          | \$     | (22)                  | 0%                    |
| Total Expenditures                                | \$ |                                        | \$ | -            | \$        | -          | \$     |                       | <u>0%</u>             |
| Net Excess (Deficit)                              |    |                                        | \$ | 22           |           |            |        |                       |                       |
| Capital Improvement Projects                      |    |                                        |    |              |           |            |        |                       |                       |
| Fund                                              |    | 2015 Budget                            | ,  | Year To Date | <b>-</b>  | umbrances  |        | <u>udget</u><br>lance | <u>% of</u><br>Budget |