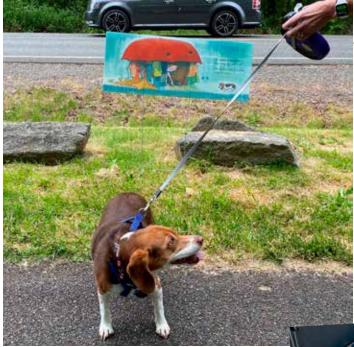

#### 75th Anniversary

The Library System celebrated 75 years with StoryWalks in English and Spanish throughout the community, featuring the book "The Big Umbrella" by Amy June Bates and Juniper Bates.

"The library has been a consistent bright spot for us for years! During all of this COVID-19 stuff, as a family with an immunocompromised child, the library has provided such an amazing lifeline for us. We love the online events (really crossing our fingers those continue!), we are so thankful for curbside pickup, and often use the online resources as well." -Milton/Edgewood Pierce County Library customer