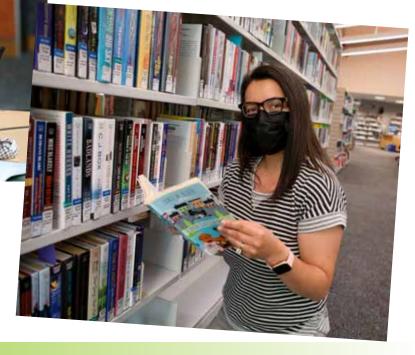

### **ENJOYMENT**

The Pierce County Library helps people enjoy their free time, so they discover outlets to offset the pressures of daily life, relax, and live balanced lives.

"Yay! Books again! It's wonderful. I've been waiting and waiting." -Graham Pierce County Library customer

#### **Enjoy BOOKS!**

Three series— spring, summer, and fall to support residents' reading, engaging, and talking about great books to build and grow a community of readers.