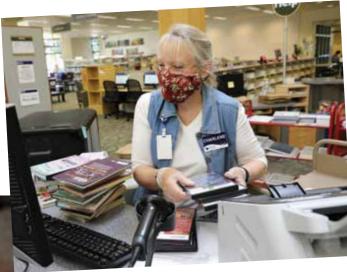

Along with most organizations, on March 14, 2020, the Pierce County Library closed its buildings to the public to help slow the spread of COVID-19.

In February 2021, the Library started reopening some libraries with limited access to technology. By summer of 2021, all 19 libraries were open, with buildings set up to serve safely and skilled staff to support learning, enjoyment, and community. People returned to the libraries and browsed bookshelves, checked out books, movies, and other materials, and used technology such as computers, printers and Wi-Fi for the first time in more than a year! In 2021, the Library continued offering Library Curbside pick-up for books, movies, and printing to library printers.

Throughout the pandemic, in libraries and online, staff continued to serve communities with their expertise and exceptional customer service.