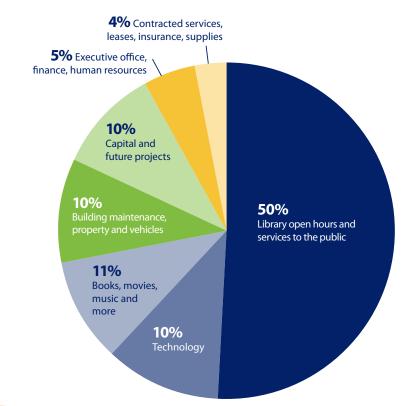

## **Your investment in the Pierce County Library**

The Library's Board of Trustees approved a plan for a multi-year funding cycle to ensure stable, sustainable funding to deliver library services for at least 10 years. With funding from a restored levy approved by voters in 2018, revenues exceed what the Library needs for operational expenses for the first few years of a multi-year funding cycle and allows the Library to sustain operations for multiple years. In 2021, the Library invested in services to support residents' growth and curiosity, offer excellent reading choices, and work to connect and strengthen growing and changing communities.

The Board did not charge fines on overdue books and materials, to avoid further financial burdens from the pandemic and economic crisis.

Total 2021 revenues: \$40,180,600 Total 2021 expenditures: \$39,394,700